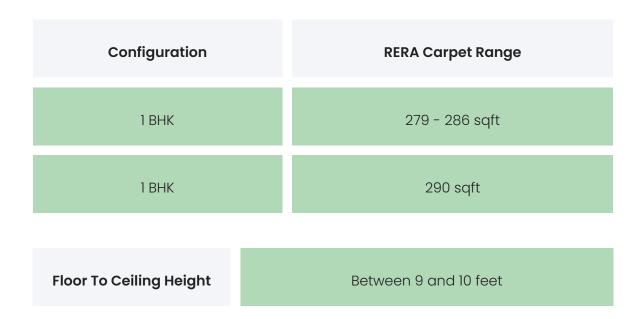

### PROJECT & AMENITIES

| Time Line                       | Size     | Typography |
|---------------------------------|----------|------------|
| Completed on 31st January, 2020 | 461 Sqmt | 1 BHK      |