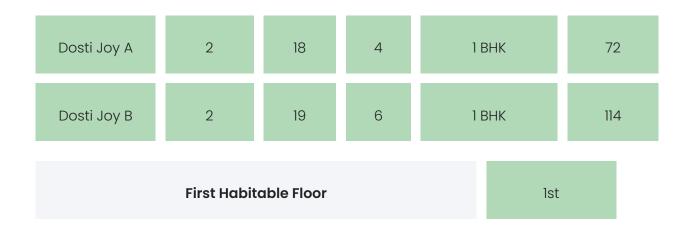

### **BUILDING LAYOUT**

| Tower Name | Number<br>of Lifts | Total<br>Floors | Flats<br>per<br>Floor | Configurations | Dwelling<br>Units |
|------------|--------------------|-----------------|-----------------------|----------------|-------------------|
|------------|--------------------|-----------------|-----------------------|----------------|-------------------|